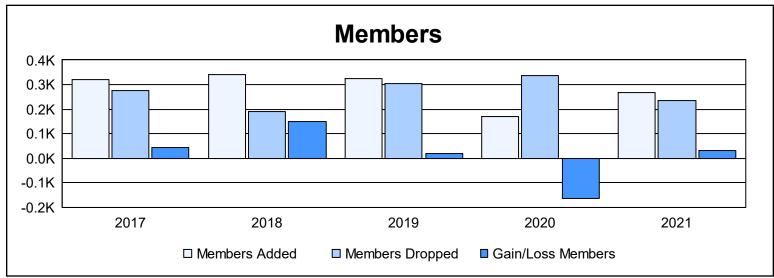

District LB 4 As of June 2021 Cumulative

| Year      | New<br>Clubs | Dropped<br>Clubs | Gain/<br>Loss<br>Clubs | New<br>Members | Charter<br>Members | Reinstate<br>Members | Transfer<br>Members | Total<br>Member<br>Added | Total<br>Members<br>Dropped | Gain/<br>Loss<br>Members |
|-----------|--------------|------------------|------------------------|----------------|--------------------|----------------------|---------------------|--------------------------|-----------------------------|--------------------------|
| 2016-2017 | 3            | 2                | 1                      | 222            | 79                 | 9                    | 9                   | 319                      | 276                         | 43                       |
| 2017-2018 | 2            | 0                | 2                      | 264            | 54                 | 15                   | 6                   | 339                      | 191                         | 148                      |
| 2018-2019 | 1            | 0                | 1                      | 264            | 37                 | 10                   | 12                  | 323                      | 305                         | 18                       |
| 2019-2020 | 0            | 1                | -1                     | 134            | 5                  | 21                   | 11                  | 171                      | 336                         | -165                     |
| 2020-2021 | 2            | 0                | 2                      | 190            | 56                 | 9                    | 11                  | 266                      | 236                         | 30                       |
| Average   | 2            | 1                | 1                      | 215            | 46                 | 13                   | 10                  | 284                      | 269                         | 15                       |