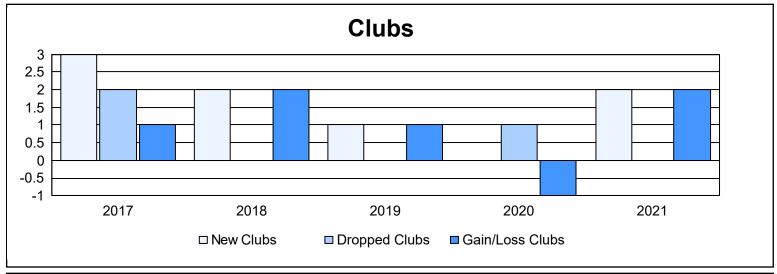

District LB 4 As of June 2021 Cumulative

| Year      | New<br>Clubs | Dropped<br>Clubs | Gain/<br>Loss<br>Clubs | New<br>Members | Charter<br>Members | Reinstate<br>Members | Transfer<br>Members | Total<br>Member<br>Added | Total<br>Members<br>Dropped | Gain/<br>Loss<br>Members |
|-----------|--------------|------------------|------------------------|----------------|--------------------|----------------------|---------------------|--------------------------|-----------------------------|--------------------------|
| 2016-2017 | 3            | 2                | 1                      | 222            | 79                 | 9                    | 9                   | 319                      | 276                         | 43                       |
| 2017-2018 | 2            | 0                | 2                      | 264            | 54                 | 15                   | 6                   | 339                      | 191                         | 148                      |
| 2018-2019 | 1            | 0                | 1                      | 264            | 37                 | 10                   | 12                  | 323                      | 305                         | 18                       |
| 2019-2020 | 0            | 1                | -1                     | 134            | 5                  | 21                   | 11                  | 171                      | 336                         | -165                     |
| 2020-2021 | 2            | 0                | 2                      | 190            | 56                 | 9                    | 11                  | 266                      | 236                         | 30                       |
| Average   | 2            | 1                | 1                      | 215            | 46                 | 13                   | 10                  | 284                      | 269                         | 15                       |